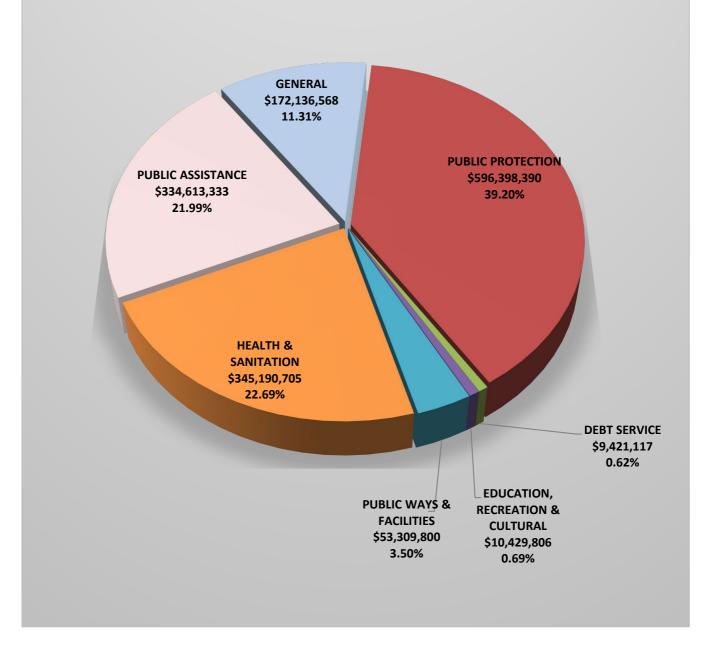

County of Ventura State of California All Funds Summary Fiscal Year 2022-23

| Total All Funds                   | 50,589,683                    | 68,842,099                    | 2,934,827,577           | 3,054,259,359      | 2,967,314,985     | 86,944,374                    | 3,054,259,35       |
|-----------------------------------|-------------------------------|-------------------------------|-------------------------|--------------------|-------------------|-------------------------------|--------------------|
| Total Other Funds                 | (6,654,555)                   | 61,672,825                    | 1,419,708,245           | 1,474,726,515      | 1,445,815,266     | 28,911,249                    | 1,474,726,51       |
| Special Districts                 | (6,654,555)                   | 54,348,369                    | 273,575,540             | 321,269,354        | 318,787,254       | 2,482,100                     | 321,269,35         |
| Special District Enterprise Funds | 0                             | 225,075                       | 51,931,472              | 52,156,547         | 41,048,756        | 11,107,791                    | 52,156,54          |
| Enterprise Funds                  | 0                             | 1,385,587                     | 718,776,820             | 720,162,407        | 712,370,895       | 7,791,512                     | 720,162,40         |
| Internal Service Funds            | 0                             | 5,713,794                     | 375,424,413             | 381,138,207        | 373,608,361       | 7,529,846                     | 381,138,20         |
| Other Funds                       |                               |                               |                         |                    |                   |                               |                    |
| Total Governmental Funds          | 57,244,238                    | 7,169,274                     | 1,515,119,332           | 1,579,532,844      | 1,521,499,719     | 58,033,125                    | 1,579,532,84       |
| Capital Projects Funds            | (8,762)                       | 1,853,033                     | 600                     | 1,844,871          | 102,700           | 1,742,171                     | 1,844,87           |
| Permanent Funds                   | 4,285                         | 0                             | 4,000                   | 8,285              | 4,000             | 4,285                         | 8,28               |
| Special Revenue Funds             | 9,000,844                     | 5,316,241                     | 224,935,940             | 239,253,025        | 231,214,227       | 8,038,798                     | 239,253,02         |
| General Fund                      | 48,247,871                    | 0                             | 1,290,178,792           | 1,338,426,663      | 1,290,178,792     | 48,247,871                    | 1,338,426,66       |
| Governmental Funds                |                               |                               |                         |                    |                   |                               |                    |
| 1                                 | 2                             | 3                             | 4                       | 5                  | 6                 | 7                             | 8                  |
|                                   | Available<br>June 30,<br>2022 | Obligated<br>Fund<br>Balances | Sources                 | Sources            |                   | Obligated<br>Fund<br>Balances | Uses               |
| Fund Name                         | Fund<br>Balance               | Decreases<br>to               | Additional<br>Financing | Total<br>Financing | Financing<br>Uses | Increases<br>to               | Total<br>Financing |
|                                   |                               | Total Fina                    | ncing Sources           |                    | Tot               | al Financing Us               | es                 |

# County of Ventura State of California Governmental Funds Summary Fiscal Year 2022-23

|                                         |      |                                                  | Total Finar                                      | ncing Sources                      |                               | То                | tal Financing Us                     | es                         |
|-----------------------------------------|------|--------------------------------------------------|--------------------------------------------------|------------------------------------|-------------------------------|-------------------|--------------------------------------|----------------------------|
| Fund Name                               |      | Fund<br>Balance<br>Available<br>June 30,<br>2022 | Decreases<br>to<br>Obligated<br>Fund<br>Balances | Additional<br>Financing<br>Sources | Total<br>Financing<br>Sources | Financing<br>Uses | Increases to Obligated Fund Balances | Total<br>Financing<br>Uses |
| 1                                       |      | 2                                                | 3                                                | 4                                  | 5                             | 6                 | 7                                    | 8                          |
| General Fund                            |      |                                                  |                                                  |                                    |                               |                   |                                      |                            |
| General Fund                            | G001 | 48,247,871                                       | 0                                                | 1,290,178,792                      | 1,338,426,663                 | 1,290,178,792     | 48,247,871                           | 1,338,426,663              |
| Total General Fund                      |      | 48,247,871                                       | 0                                                | 1,290,178,792                      | 1,338,426,663                 | 1,290,178,792     | 48,247,871                           | 1,338,426,663              |
|                                         |      | ,,                                               |                                                  | ,,,,,,,,,                          | 1,000,1=0,000                 | .,,,,             | ,,                                   | .,,,                       |
| Special Revenue Funds                   |      |                                                  |                                                  |                                    |                               |                   |                                      |                            |
| Road Fund                               | S010 | (2,449,265)                                      | 1,875,765                                        | 53,780,600                         | 53,207,100                    | 53,207,100        | 0                                    | 53,207,100                 |
| Home Grant                              | S020 | 0                                                | 0                                                | 3,168,456                          | 3,168,456                     | 3,168,456         | 0                                    | 3,168,456                  |
| Department Of HUD                       | S030 | 0                                                | 0                                                | 2,334,800                          | 2,334,800                     | 2,334,800         | 0                                    | 2,334,800                  |
| Sheriff Inmate Welfare Fund             | S040 | 210,622                                          | 418,242                                          | 2,224,580                          | 2,853,444                     | 2,853,444         | 0                                    | 2,853,444                  |
| VC Dept Child Support Services          | S050 | (4,827)                                          | 4,827                                            | 23,112,429                         | 23,112,429                    | 23,112,429        | 0                                    | 23,112,429                 |
| Ventura County Library                  | S060 | (1,407,317)                                      | 1,407,317                                        | 9,252,937                          | 9,252,937                     | 9,252,937         | 0                                    | 9,252,937                  |
| Co Successor Housing Agy ABX123         | S070 | 2                                                | 0                                                | 310,000                            | 310,002                       | 310,000           | 2                                    | 310,002                    |
| Fish And Wildlife                       | S080 | 24                                               | 0                                                | 7,010                              | 7,034                         | 7,010             | 24                                   | 7,034                      |
| Domestic Violence Program               | S090 | (59,723)                                         | 100,477                                          | 161,000                            | 201,754                       | 201,754           | 0                                    | 201,754                    |
| Spay And Neuter Program                 | S100 | (120)                                            | 120                                              | 40,000                             | 40,000                        | 40,000            | 0                                    | 40,000                     |
| Workforce Development Division          | S110 | 0                                                | 0                                                | 9,520,311                          | 9,520,311                     | 9,520,311         | 0                                    | 9,520,311                  |
| Mental Health Services Act              | S120 | 13,063,337                                       | 0                                                | 95,655,072                         | 108,718,409                   | 101,055,316       | 7,663,093                            | 108,718,409                |
| Stormwater Unincorporated               | S130 | (726,072)                                        | 1,487,996                                        | 2,771,700                          | 3,533,624                     | 3,533,624         | 0                                    | 3,533,624                  |
| Nyeland Acres Community Ctr CFD         | S400 | (1,496)                                          | 21,497                                           | 55,868                             | 75,869                        | 75,869            | 0                                    | 75,869                     |
| IHSS Public Authority                   | S800 | 375,679                                          | 0                                                | 22,541,177                         | 22,916,856                    | 22,541,177        | 375,679                              | 22,916,856                 |
| Total Special Revenue Funds             |      | 9,000,844                                        | 5,316,241                                        | 224,935,940                        | 239,253,025                   | 231,214,227       | 8,038,798                            | 239,253,025                |
| Permanent Funds                         |      |                                                  |                                                  |                                    |                               |                   |                                      |                            |
| George D Lyon Book Fund                 | P100 | 4,285                                            | 0                                                | 4,000                              | 8,285                         | 4,000             | 4,285                                | 8,285                      |
| Total Permanent Funds                   |      | 4,285                                            | 0                                                | 4,000                              | 8,285                         | 4,000             | 4,285                                | 8,285                      |
| Capital Projects Funds                  |      |                                                  |                                                  |                                    |                               |                   |                                      |                            |
| Santa Rosa Rd Assessment District       | C010 | 402                                              | 101,698                                          | 600                                | 102,700                       | 102,700           | 0                                    | 102,700                    |
| Todd Road Jail Expansion                | C020 | (1,751,335)                                      | 1,751,335                                        | 0                                  | 0                             | 0                 | 0                                    | 0                          |
| VC Integrated Justice Info System       | C030 | 1,742,171                                        | 0                                                | 0                                  | 1,742,171                     | 0                 | 1,742,171                            | 1,742,171                  |
| Total Capital Projects Funds            |      | (8,762)                                          | 1,853,033                                        | 600                                | 1,844,871                     | 102,700           | 1,742,171                            | 1,844,871                  |
| Total Governmental Funds                |      | 57,244,238                                       | 7,169,274                                        | 1,515,119,332                      | 1,579,532,844                 | 1,521,499,719     | 58,033,125                           | 1,579,532,844              |
| Appropriation Limit                     |      | 1,758,507,292                                    |                                                  |                                    |                               |                   |                                      |                            |
| Appropriation Subject to Limit          |      | 621,484,106                                      |                                                  |                                    |                               |                   |                                      |                            |
| , , , , , , , , , , , , , , , , , , , , |      | , - ,                                            |                                                  |                                    |                               |                   |                                      |                            |