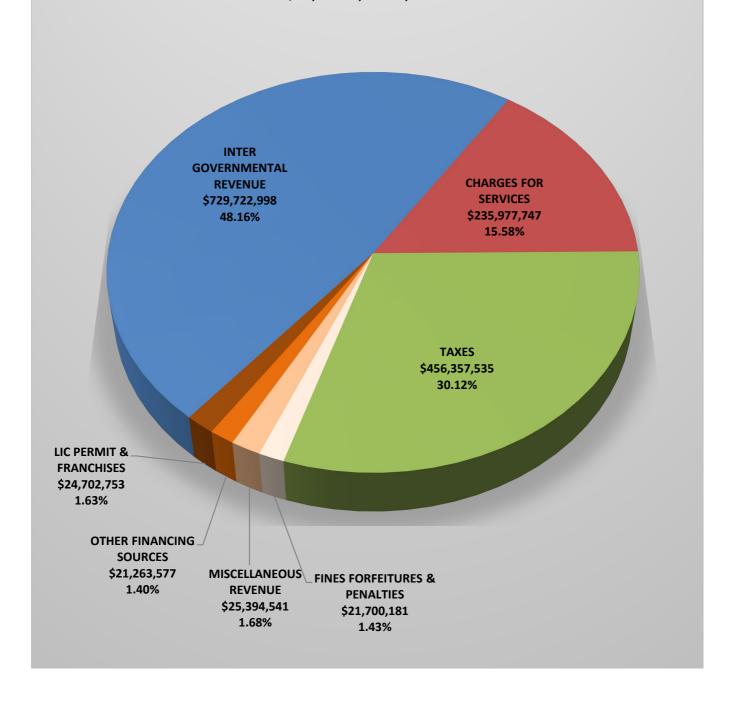

SUMMARY OF AVAILABLE FINANCING SOURCES GOVERNMENTAL FUNDS FISCAL YEAR 2022-23

\$1,515,119,332

County Budget Form Schedule 5

#### Summary of Additional Financing Sources by Source and Fund Governmental Funds Fiscal Year 2022-23

| Description                              | 2020-21<br>Actual | 2021-22<br>Actual X<br>Estimated | 2022-23<br>Recommended | 2022-23<br>Adopted by the<br>Board of Supervisors |
|------------------------------------------|-------------------|----------------------------------|------------------------|---------------------------------------------------|
| 1                                        | 2                 | 3                                | 4                      | 5                                                 |
| ummarization by Source                   |                   |                                  |                        |                                                   |
| Taxes                                    | 430,381,352       | 450,568,000                      | 456,357,535            | 456,357,535                                       |
| Licenses Permits and Franchises          | 23,857,279        | 21,737,187                       | 24,702,753             | 24,702,753                                        |
| Fines Forfeitures and Penalties          | 13,449,152        | 17,960,059                       | 21,700,181             | 21,700,181                                        |
| Revenue from Use of Money and Property   | 5,800,683         | 5,271,472                        | 4,510,833              | 4,510,833                                         |
| Intergovernmental Revenues               | 733,774,668       | 770,116,253                      | 729,722,998            | 729,722,998                                       |
| Charges for Services                     | 211,170,216       | 210,020,914                      | 235,977,747            | 235,977,747                                       |
| Miscellaneous Revenues                   | 22,445,431        | 23,731,977                       | 20,883,708             | 20,883,708                                        |
| Other Financing Sources                  | 28,362,306        | 29,340,367                       | 25,013,577             | 21,263,577                                        |
| Special Items                            | 1,038,205         | 0                                | 0                      | 0                                                 |
| Total Summarization by Source            | 1,470,279,292     | 1,528,746,230                    | 1,518,869,332          | 1,515,119,332                                     |
| ·                                        | · · · ·           |                                  | · · · ·                |                                                   |
| ummarization by Fund  General Fund       | 1,269,897,568     | 1,304,119,788                    | 1,293,928,792          | 1,290,178,792                                     |
| Road Fund                                | 33,923,773        | 42,251,986                       | 53,780,600             | 53,780,600                                        |
| Home Grant                               | 407,745           | 657,445                          | 3,168,456              | 3,168,456                                         |
| Department Of HUD                        | 3,877,262         | 4,479,055                        | 2,334,800              | 2,334,800                                         |
| Sheriff Inmate Welfare Fund              | 3,364,052         | 2,752,034                        | 2,224,580              | 2,224,580                                         |
| VC Dept Child Support Services           | 22,269,987        | 21,570,277                       | 23,112,429             | 23,112,429                                        |
| Ventura County Library                   | 9,741,090         | 11,131,844                       | 9,252,937              | 9,252,937                                         |
| Co Successor Housing Agency AB X126      | 3                 | 2                                | 310,000                | 310,000                                           |
| Fish And Wildlife                        | 2,751             | 6,769                            | 7,010                  | 7,010                                             |
| Domestic Violence Program                | 154,252           | 153,958                          | 161,000                | 161,000                                           |
| Spay And Neuter Program                  | 4,872             | 20,838                           | 40,000                 | 40,000                                            |
| Workforce Development Division           | 5,907,652         | 5,774,507                        | 9,520,311              | 9,520,311                                         |
| Mental Health Services Act               | 89,389,528        | 85,827,778                       | 95,655,072             | 95,655,072                                        |
| Stormwater Unincorporated                | 2,822,503         | 2,304,678                        | 2,771,700              | 2,771,700                                         |
| Nyeland Acres Community Center CFD       | 55,227            | 56,065                           | 55,868                 | 55,868                                            |
| IHSS Public Authority                    | 18,589,253        | 21,676,431                       | 22,541,177             | 22,541,177                                        |
| George D Lyon Book Fund                  | 6,685             | 4,285                            | 4,000                  | 4,000                                             |
| Santa Rosa Road Assessment District      | 1,215             | 402                              | 600                    | 600                                               |
| Todd Road Jail Expansion                 | 9,863,873         | 23,555,916                       | 0                      | 0                                                 |
| VC Integrated Justice Information System | 0                 | 2,402,171                        | 0                      | 0                                                 |
|                                          |                   |                                  |                        |                                                   |