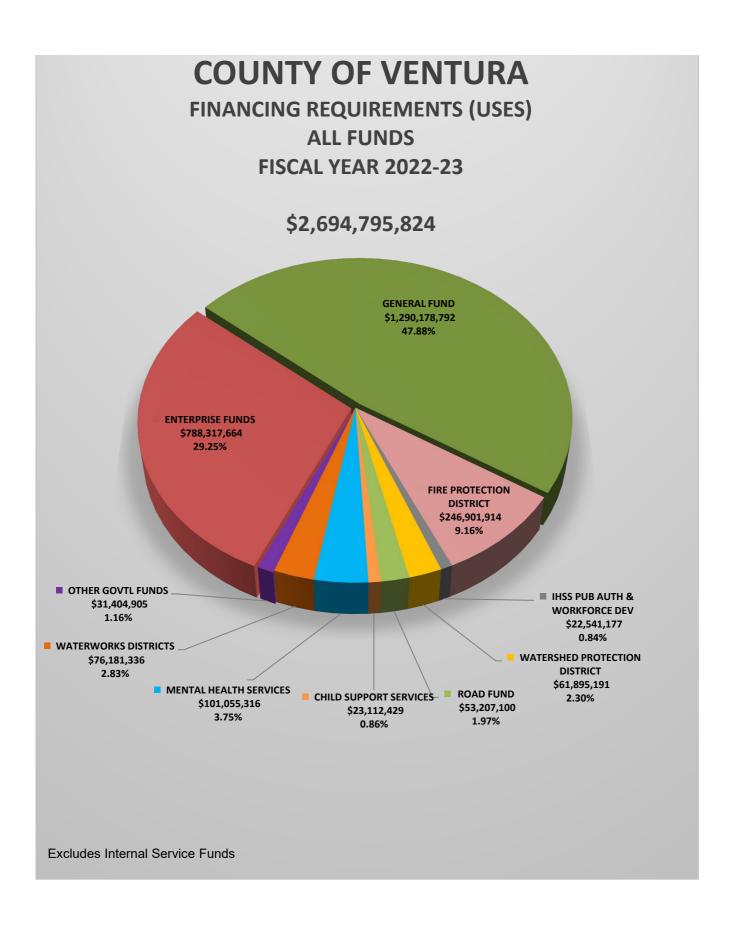

County of Ventura State of California All Funds Summary Fiscal Year 2022-23

| Total All Funds                   | 50,589,683                    | 68,842,099                    | 2,934,827,577           | 3,054,259,359      | 2,967,314,985     | 86,944,374                    | 3,054,259,35       |
|-----------------------------------|-------------------------------|-------------------------------|-------------------------|--------------------|-------------------|-------------------------------|--------------------|
| Total Other Funds                 | (6,654,555)                   | 61,672,825                    | 1,419,708,245           | 1,474,726,515      | 1,445,815,266     | 28,911,249                    | 1,474,726,51       |
| Special Districts                 | (6,654,555)                   | 54,348,369                    | 273,575,540             | 321,269,354        | 318,787,254       | 2,482,100                     | 321,269,35         |
| Special District Enterprise Funds | 0                             | 225,075                       | 51,931,472              | 52,156,547         | 41,048,756        | 11,107,791                    | 52,156,54          |
| Enterprise Funds                  | 0                             | 1,385,587                     | 718,776,820             | 720,162,407        | 712,370,895       | 7,791,512                     | 720,162,40         |
| Internal Service Funds            | 0                             | 5,713,794                     | 375,424,413             | 381,138,207        | 373,608,361       | 7,529,846                     | 381,138,20         |
| Other Funds                       |                               |                               |                         |                    |                   |                               |                    |
| Total Governmental Funds          | 57,244,238                    | 7,169,274                     | 1,515,119,332           | 1,579,532,844      | 1,521,499,719     | 58,033,125                    | 1,579,532,84       |
| Capital Projects Funds            | (8,762)                       | 1,853,033                     | 600                     | 1,844,871          | 102,700           | 1,742,171                     | 1,844,87           |
| Permanent Funds                   | 4,285                         | 0                             | 4,000                   | 8,285              | 4,000             | 4,285                         | 8,28               |
| Special Revenue Funds             | 9,000,844                     | 5,316,241                     | 224,935,940             | 239,253,025        | 231,214,227       | 8,038,798                     | 239,253,02         |
| General Fund                      | 48,247,871                    | 0                             | 1,290,178,792           | 1,338,426,663      | 1,290,178,792     | 48,247,871                    | 1,338,426,66       |
| Governmental Funds                |                               |                               |                         |                    |                   |                               |                    |
| 1                                 | 2                             | 3                             | 4                       | 5                  | 6                 | 7                             | 8                  |
|                                   | Available<br>June 30,<br>2022 | Obligated<br>Fund<br>Balances | Sources                 | Sources            |                   | Obligated<br>Fund<br>Balances | Uses               |
| Fund Name                         | Fund<br>Balance               | Decreases<br>to               | Additional<br>Financing | Total<br>Financing | Financing<br>Uses | Increases<br>to               | Total<br>Financing |
|                                   |                               | Total Fina                    | ncing Sources           |                    | Tot               | al Financing Us               | es                 |

# County of Ventura State of California Governmental Funds Summary Fiscal Year 2022-23

|                                         |      |                                                  | Total Finar                                      | ncing Sources                      |                               | То                | tal Financing Us                     | es                         |
|-----------------------------------------|------|--------------------------------------------------|--------------------------------------------------|------------------------------------|-------------------------------|-------------------|--------------------------------------|----------------------------|
| Fund Name                               |      | Fund<br>Balance<br>Available<br>June 30,<br>2022 | Decreases<br>to<br>Obligated<br>Fund<br>Balances | Additional<br>Financing<br>Sources | Total<br>Financing<br>Sources | Financing<br>Uses | Increases to Obligated Fund Balances | Total<br>Financing<br>Uses |
| 1                                       |      | 2                                                | 3                                                | 4                                  | 5                             | 6                 | 7                                    | 8                          |
| General Fund                            |      |                                                  |                                                  |                                    |                               |                   |                                      |                            |
| General Fund                            | G001 | 48,247,871                                       | 0                                                | 1,290,178,792                      | 1,338,426,663                 | 1,290,178,792     | 48,247,871                           | 1,338,426,663              |
| Total General Fund                      |      | 48,247,871                                       | 0                                                | 1,290,178,792                      | 1,338,426,663                 | 1,290,178,792     | 48,247,871                           | 1,338,426,663              |
|                                         |      | ,,                                               |                                                  | ,,,,,,,,,                          | 1,000,1=0,000                 | .,,,,             | ,,                                   | .,,,                       |
| Special Revenue Funds                   |      |                                                  |                                                  |                                    |                               |                   |                                      |                            |
| Road Fund                               | S010 | (2,449,265)                                      | 1,875,765                                        | 53,780,600                         | 53,207,100                    | 53,207,100        | 0                                    | 53,207,100                 |
| Home Grant                              | S020 | 0                                                | 0                                                | 3,168,456                          | 3,168,456                     | 3,168,456         | 0                                    | 3,168,456                  |
| Department Of HUD                       | S030 | 0                                                | 0                                                | 2,334,800                          | 2,334,800                     | 2,334,800         | 0                                    | 2,334,800                  |
| Sheriff Inmate Welfare Fund             | S040 | 210,622                                          | 418,242                                          | 2,224,580                          | 2,853,444                     | 2,853,444         | 0                                    | 2,853,444                  |
| VC Dept Child Support Services          | S050 | (4,827)                                          | 4,827                                            | 23,112,429                         | 23,112,429                    | 23,112,429        | 0                                    | 23,112,429                 |
| Ventura County Library                  | S060 | (1,407,317)                                      | 1,407,317                                        | 9,252,937                          | 9,252,937                     | 9,252,937         | 0                                    | 9,252,937                  |
| Co Successor Housing Agy ABX123         | S070 | 2                                                | 0                                                | 310,000                            | 310,002                       | 310,000           | 2                                    | 310,002                    |
| Fish And Wildlife                       | S080 | 24                                               | 0                                                | 7,010                              | 7,034                         | 7,010             | 24                                   | 7,034                      |
| Domestic Violence Program               | S090 | (59,723)                                         | 100,477                                          | 161,000                            | 201,754                       | 201,754           | 0                                    | 201,754                    |
| Spay And Neuter Program                 | S100 | (120)                                            | 120                                              | 40,000                             | 40,000                        | 40,000            | 0                                    | 40,000                     |
| Workforce Development Division          | S110 | 0                                                | 0                                                | 9,520,311                          | 9,520,311                     | 9,520,311         | 0                                    | 9,520,311                  |
| Mental Health Services Act              | S120 | 13,063,337                                       | 0                                                | 95,655,072                         | 108,718,409                   | 101,055,316       | 7,663,093                            | 108,718,409                |
| Stormwater Unincorporated               | S130 | (726,072)                                        | 1,487,996                                        | 2,771,700                          | 3,533,624                     | 3,533,624         | 0                                    | 3,533,624                  |
| Nyeland Acres Community Ctr CFD         | S400 | (1,496)                                          | 21,497                                           | 55,868                             | 75,869                        | 75,869            | 0                                    | 75,869                     |
| IHSS Public Authority                   | S800 | 375,679                                          | 0                                                | 22,541,177                         | 22,916,856                    | 22,541,177        | 375,679                              | 22,916,856                 |
| Total Special Revenue Funds             |      | 9,000,844                                        | 5,316,241                                        | 224,935,940                        | 239,253,025                   | 231,214,227       | 8,038,798                            | 239,253,025                |
| Permanent Funds                         |      |                                                  |                                                  |                                    |                               |                   |                                      |                            |
| George D Lyon Book Fund                 | P100 | 4,285                                            | 0                                                | 4,000                              | 8,285                         | 4,000             | 4,285                                | 8,285                      |
| Total Permanent Funds                   |      | 4,285                                            | 0                                                | 4,000                              | 8,285                         | 4,000             | 4,285                                | 8,285                      |
| Capital Projects Funds                  |      |                                                  |                                                  |                                    |                               |                   |                                      |                            |
| Santa Rosa Rd Assessment District       | C010 | 402                                              | 101,698                                          | 600                                | 102,700                       | 102,700           | 0                                    | 102,700                    |
| Todd Road Jail Expansion                | C020 | (1,751,335)                                      | 1,751,335                                        | 0                                  | 0                             | 0                 | 0                                    | 0                          |
| VC Integrated Justice Info System       | C030 | 1,742,171                                        | 0                                                | 0                                  | 1,742,171                     | 0                 | 1,742,171                            | 1,742,171                  |
| Total Capital Projects Funds            |      | (8,762)                                          | 1,853,033                                        | 600                                | 1,844,871                     | 102,700           | 1,742,171                            | 1,844,871                  |
| Total Governmental Funds                |      | 57,244,238                                       | 7,169,274                                        | 1,515,119,332                      | 1,579,532,844                 | 1,521,499,719     | 58,033,125                           | 1,579,532,844              |
| Appropriation Limit                     |      | 1,758,507,292                                    |                                                  |                                    |                               |                   |                                      |                            |
| Appropriation Subject to Limit          |      | 621,484,106                                      |                                                  |                                    |                               |                   |                                      |                            |
| , , , , , , , , , , , , , , , , , , , , |      | , - ,                                            |                                                  |                                    |                               |                   |                                      |                            |