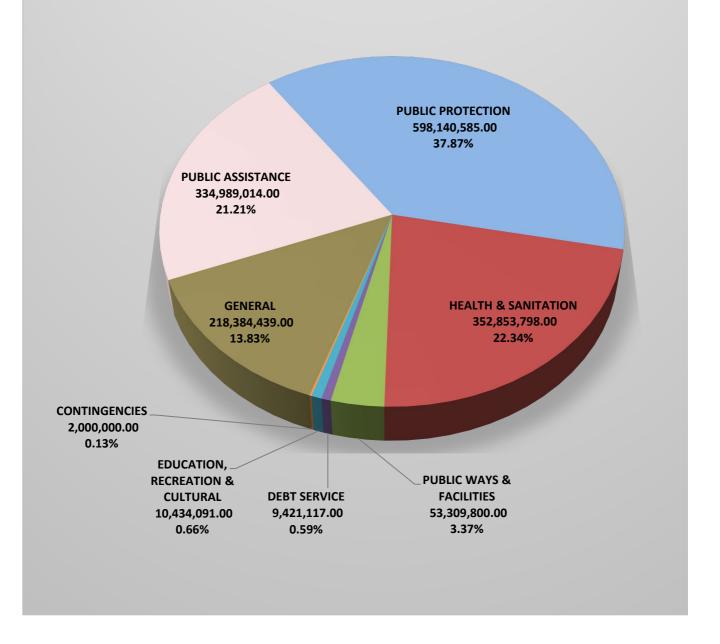

County of Ventura State of California All Funds Summary Fiscal Year 2022-23

| Total All Funds                   | 50,589,683                    | 68,842,099                    | 2,934,827,577           | 3,054,259,359      | 2,967,314,985     | 86,944,374                    | 3,054,259,35       |
|-----------------------------------|-------------------------------|-------------------------------|-------------------------|--------------------|-------------------|-------------------------------|--------------------|
| Total Other Funds                 | (6,654,555)                   | 61,672,825                    | 1,419,708,245           | 1,474,726,515      | 1,445,815,266     | 28,911,249                    | 1,474,726,51       |
| Special Districts                 | (6,654,555)                   | 54,348,369                    | 273,575,540             | 321,269,354        | 318,787,254       | 2,482,100                     | 321,269,35         |
| Special District Enterprise Funds | 0                             | 225,075                       | 51,931,472              | 52,156,547         | 41,048,756        | 11,107,791                    | 52,156,54          |
| Enterprise Funds                  | 0                             | 1,385,587                     | 718,776,820             | 720,162,407        | 712,370,895       | 7,791,512                     | 720,162,40         |
| Internal Service Funds            | 0                             | 5,713,794                     | 375,424,413             | 381,138,207        | 373,608,361       | 7,529,846                     | 381,138,20         |
| Other Funds                       |                               |                               |                         |                    |                   |                               |                    |
| Total Governmental Funds          | 57,244,238                    | 7,169,274                     | 1,515,119,332           | 1,579,532,844      | 1,521,499,719     | 58,033,125                    | 1,579,532,84       |
| Capital Projects Funds            | (8,762)                       | 1,853,033                     | 600                     | 1,844,871          | 102,700           | 1,742,171                     | 1,844,87           |
| Permanent Funds                   | 4,285                         | 0                             | 4,000                   | 8,285              | 4,000             | 4,285                         | 8,28               |
| Special Revenue Funds             | 9,000,844                     | 5,316,241                     | 224,935,940             | 239,253,025        | 231,214,227       | 8,038,798                     | 239,253,02         |
| General Fund                      | 48,247,871                    | 0                             | 1,290,178,792           | 1,338,426,663      | 1,290,178,792     | 48,247,871                    | 1,338,426,66       |
| Governmental Funds                |                               |                               |                         |                    |                   |                               |                    |
| 1                                 | 2                             | 3                             | 4                       | 5                  | 6                 | 7                             | 8                  |
|                                   | Available<br>June 30,<br>2022 | Obligated<br>Fund<br>Balances | Sources                 | Sources            |                   | Obligated<br>Fund<br>Balances | Uses               |
| Fund Name                         | Fund<br>Balance               | Decreases<br>to               | Additional<br>Financing | Total<br>Financing | Financing<br>Uses | Increases<br>to               | Total<br>Financing |
|                                   |                               | Total Fina                    | ncing Sources           |                    | Tot               | al Financing Us               | es                 |

# County of Ventura State of California Governmental Funds Summary Fiscal Year 2022-23

|                                         |      |                                                  | Total Finar                                      | ncing Sources                      |                               | То                | tal Financing Us                     | es                         |
|-----------------------------------------|------|--------------------------------------------------|--------------------------------------------------|------------------------------------|-------------------------------|-------------------|--------------------------------------|----------------------------|
| Fund Name                               |      | Fund<br>Balance<br>Available<br>June 30,<br>2022 | Decreases<br>to<br>Obligated<br>Fund<br>Balances | Additional<br>Financing<br>Sources | Total<br>Financing<br>Sources | Financing<br>Uses | Increases to Obligated Fund Balances | Total<br>Financing<br>Uses |
| 1                                       |      | 2                                                | 3                                                | 4                                  | 5                             | 6                 | 7                                    | 8                          |
| General Fund                            |      |                                                  |                                                  |                                    |                               |                   |                                      |                            |
| General Fund                            | G001 | 48,247,871                                       | 0                                                | 1,290,178,792                      | 1,338,426,663                 | 1,290,178,792     | 48,247,871                           | 1,338,426,663              |
| Total General Fund                      |      | 48,247,871                                       | 0                                                | 1,290,178,792                      | 1,338,426,663                 | 1,290,178,792     | 48,247,871                           | 1,338,426,663              |
|                                         |      | ,,                                               |                                                  | ,,,,,,,,,                          | 1,000,1=0,000                 | .,,,,             | ,,                                   | .,,,                       |
| Special Revenue Funds                   |      |                                                  |                                                  |                                    |                               |                   |                                      |                            |
| Road Fund                               | S010 | (2,449,265)                                      | 1,875,765                                        | 53,780,600                         | 53,207,100                    | 53,207,100        | 0                                    | 53,207,100                 |
| Home Grant                              | S020 | 0                                                | 0                                                | 3,168,456                          | 3,168,456                     | 3,168,456         | 0                                    | 3,168,456                  |
| Department Of HUD                       | S030 | 0                                                | 0                                                | 2,334,800                          | 2,334,800                     | 2,334,800         | 0                                    | 2,334,800                  |
| Sheriff Inmate Welfare Fund             | S040 | 210,622                                          | 418,242                                          | 2,224,580                          | 2,853,444                     | 2,853,444         | 0                                    | 2,853,444                  |
| VC Dept Child Support Services          | S050 | (4,827)                                          | 4,827                                            | 23,112,429                         | 23,112,429                    | 23,112,429        | 0                                    | 23,112,429                 |
| Ventura County Library                  | S060 | (1,407,317)                                      | 1,407,317                                        | 9,252,937                          | 9,252,937                     | 9,252,937         | 0                                    | 9,252,937                  |
| Co Successor Housing Agy ABX123         | S070 | 2                                                | 0                                                | 310,000                            | 310,002                       | 310,000           | 2                                    | 310,002                    |
| Fish And Wildlife                       | S080 | 24                                               | 0                                                | 7,010                              | 7,034                         | 7,010             | 24                                   | 7,034                      |
| Domestic Violence Program               | S090 | (59,723)                                         | 100,477                                          | 161,000                            | 201,754                       | 201,754           | 0                                    | 201,754                    |
| Spay And Neuter Program                 | S100 | (120)                                            | 120                                              | 40,000                             | 40,000                        | 40,000            | 0                                    | 40,000                     |
| Workforce Development Division          | S110 | 0                                                | 0                                                | 9,520,311                          | 9,520,311                     | 9,520,311         | 0                                    | 9,520,311                  |
| Mental Health Services Act              | S120 | 13,063,337                                       | 0                                                | 95,655,072                         | 108,718,409                   | 101,055,316       | 7,663,093                            | 108,718,409                |
| Stormwater Unincorporated               | S130 | (726,072)                                        | 1,487,996                                        | 2,771,700                          | 3,533,624                     | 3,533,624         | 0                                    | 3,533,624                  |
| Nyeland Acres Community Ctr CFD         | S400 | (1,496)                                          | 21,497                                           | 55,868                             | 75,869                        | 75,869            | 0                                    | 75,869                     |
| IHSS Public Authority                   | S800 | 375,679                                          | 0                                                | 22,541,177                         | 22,916,856                    | 22,541,177        | 375,679                              | 22,916,856                 |
| Total Special Revenue Funds             |      | 9,000,844                                        | 5,316,241                                        | 224,935,940                        | 239,253,025                   | 231,214,227       | 8,038,798                            | 239,253,025                |
| Permanent Funds                         |      |                                                  |                                                  |                                    |                               |                   |                                      |                            |
| George D Lyon Book Fund                 | P100 | 4,285                                            | 0                                                | 4,000                              | 8,285                         | 4,000             | 4,285                                | 8,285                      |
| Total Permanent Funds                   |      | 4,285                                            | 0                                                | 4,000                              | 8,285                         | 4,000             | 4,285                                | 8,285                      |
| Capital Projects Funds                  |      |                                                  |                                                  |                                    |                               |                   |                                      |                            |
| Santa Rosa Rd Assessment District       | C010 | 402                                              | 101,698                                          | 600                                | 102,700                       | 102,700           | 0                                    | 102,700                    |
| Todd Road Jail Expansion                | C020 | (1,751,335)                                      | 1,751,335                                        | 0                                  | 0                             | 0                 | 0                                    | 0                          |
| VC Integrated Justice Info System       | C030 | 1,742,171                                        | 0                                                | 0                                  | 1,742,171                     | 0                 | 1,742,171                            | 1,742,171                  |
| Total Capital Projects Funds            |      | (8,762)                                          | 1,853,033                                        | 600                                | 1,844,871                     | 102,700           | 1,742,171                            | 1,844,871                  |
| Total Governmental Funds                |      | 57,244,238                                       | 7,169,274                                        | 1,515,119,332                      | 1,579,532,844                 | 1,521,499,719     | 58,033,125                           | 1,579,532,844              |
| Appropriation Limit                     |      | 1,758,507,292                                    |                                                  |                                    |                               |                   |                                      |                            |
| Appropriation Subject to Limit          |      | 621,484,106                                      |                                                  |                                    |                               |                   |                                      |                            |
| , , , , , , , , , , , , , , , , , , , , |      | , - ,                                            |                                                  |                                    |                               |                   |                                      |                            |